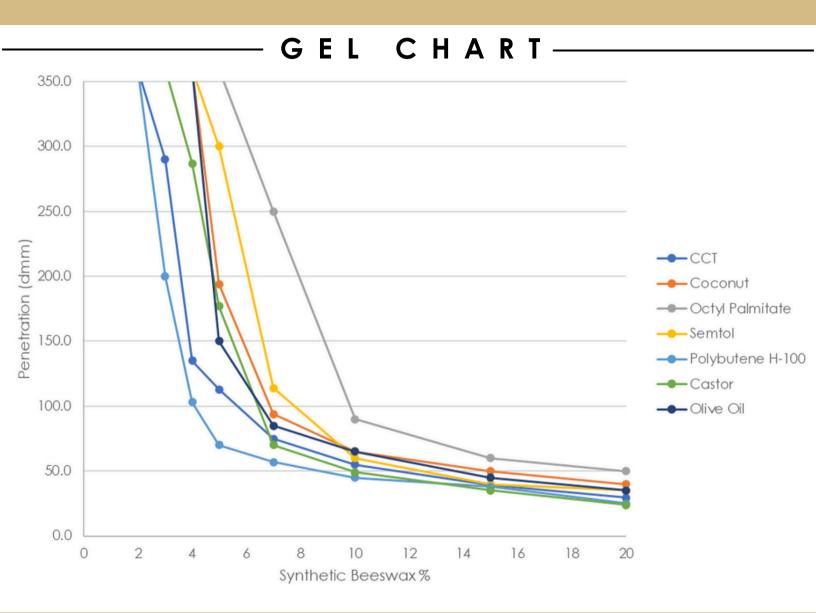

## **Additional Notes:**

Lower penetration readings indicate a harder gel structure, dictated by both ingredient compatibility and wax concentration. These factors also affect the overall melt point. Refer to the charts for guidance. Additional factors or ingredients may impact structure, adjust accordingly.

## **Penetration Guidelines:**

- Stick Structure 15-40 dmm
- Push Up/Hard Pot, Structure 40-70 dmm
- Soft Pot 70-150 dmm
- Ranges of Flowable >150 dmm

1021 Echo Lake Rd., Watertown, CT 06795
Tel: 1-860-945-3333 • info@kosterkeunen.com
www.kosterkeunen.com