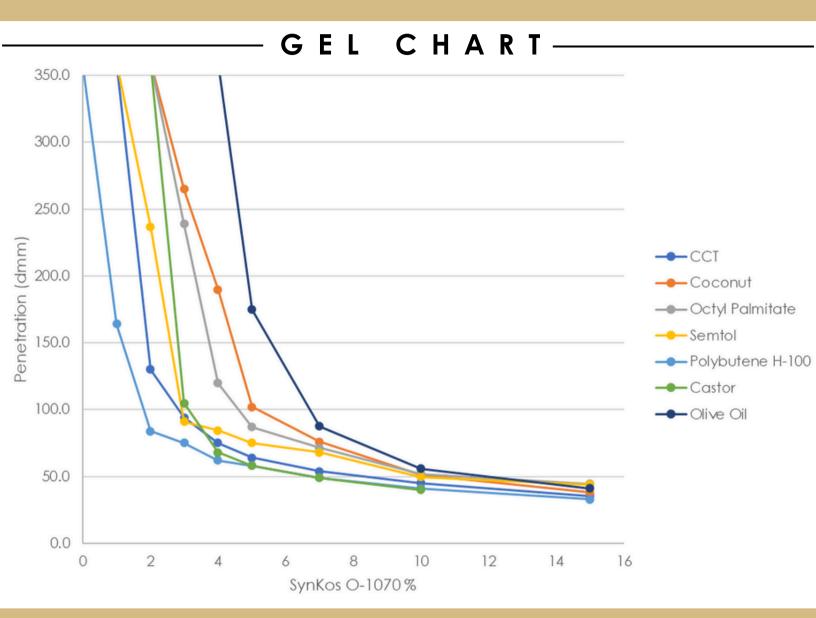

## **Additional Notes:**

Lower penetration readings indicate a harder gel structure, dictated by both ingredient compatibility and wax concentration. These factors also affect the overall melt point. Refer to the charts for guidance. Additional factors or ingredients may impact structure, adjust accordingly.

## **Penetration Guidelines:**

- Stick Structure 15-40 dmm
- Push Up/Hard Pot, Structure 40-70 dmm
- Soft Pot 70-150 dmm
- Ranges of Flowable >150 dmm

1021 Echo Lake Rd., Watertown, CT 06795
Tel: 1-860-945-3333 • info@kosterkeunen.com
www.kosterkeunen.com