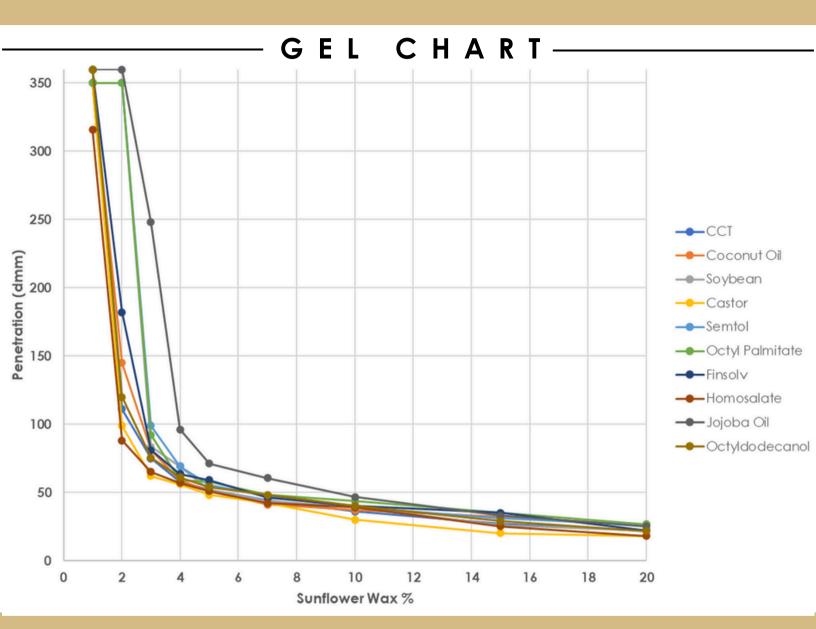

## SUNFLOWER WAX

Wax #258P

## **Additional Notes:**

Lower penetration readings indicate a harder gel structure, dictated by both ingredient compatibility and wax concentration. These factors also affect the overall melt point. Refer to the charts for guidance. Additional factors or ingredients may impact structure, adjust accordingly.

## **Penetration Guidelines:**

- Stick Structure 15-40 dmm
- Push Up/Hard Pot, Structure 40-70 dmm
- Soft Pot 70-150 dmm
- Ranges of Flowable >150 dmm

1021 Echo Lake Rd., Watertown, CT 06795
Tel: 1-860-945-3333 • info@kosterkeunen.com
www.kosterkeunen.com