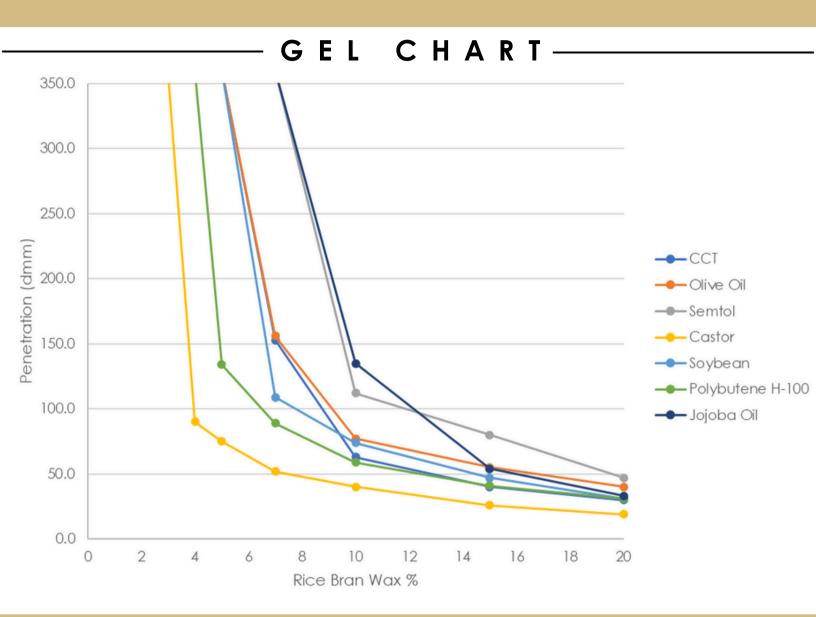

## RICE BRAN WAX

Wax #849P

## **Additional Notes:**

Lower penetration readings indicate a harder gel structure, dictated by both ingredient compatibility and wax concentration. These factors also affect the overall melt point. Refer to the charts for guidance. Additional factors or ingredients may impact structure, adjust accordingly.

## **Penetration Guidelines:**

- Stick Structure 15-40 dmm
- Push Up/Hard Pot, Structure 40-70 dmm
- Soft Pot 70-150 dmm
- Ranges of Flowable >150 dmm

1021 Echo Lake Rd., Watertown, CT 06795
Tel: 1-860-945-3333 • info@kosterkeunen.com
www.kosterkeunen.com