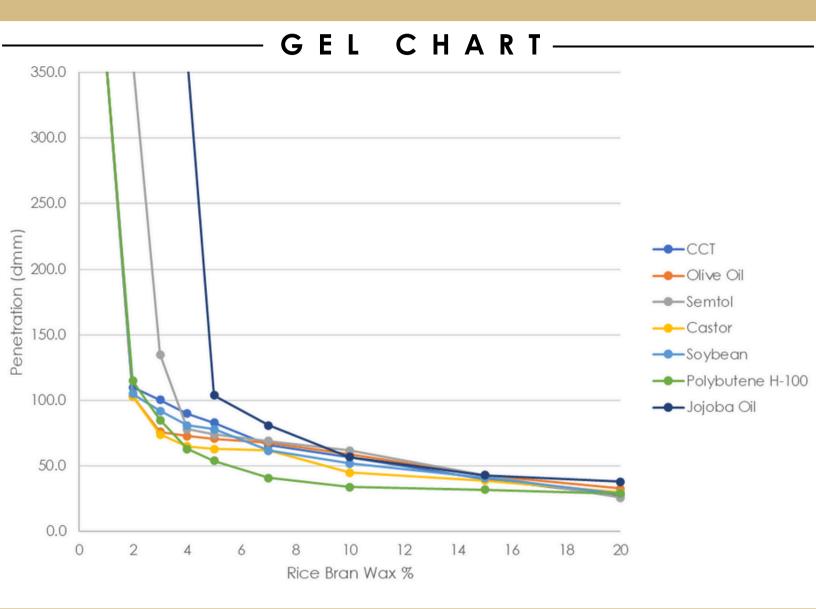

## RICE BRAN WAX

Wax #224P

## **Additional Notes:**

Lower penetration readings indicate a harder gel structure, dictated by both ingredient compatibility and wax concentration. These factors also affect the overall melt point. Refer to the charts for guidance. Additional factors or ingredients may impact structure, adjust accordingly.

## **Penetration Guidelines:**

- Stick Structure 15-40 dmm
- Push Up/Hard Pot, Structure 40-70 dmm
- Soft Pot 70-150 dmm
- Ranges of Flowable >150 dmm

1021 Echo Lake Rd., Watertown, CT 06795
Tel: 1-860-945-3333 • info@kosterkeunen.com
www.kosterkeunen.com