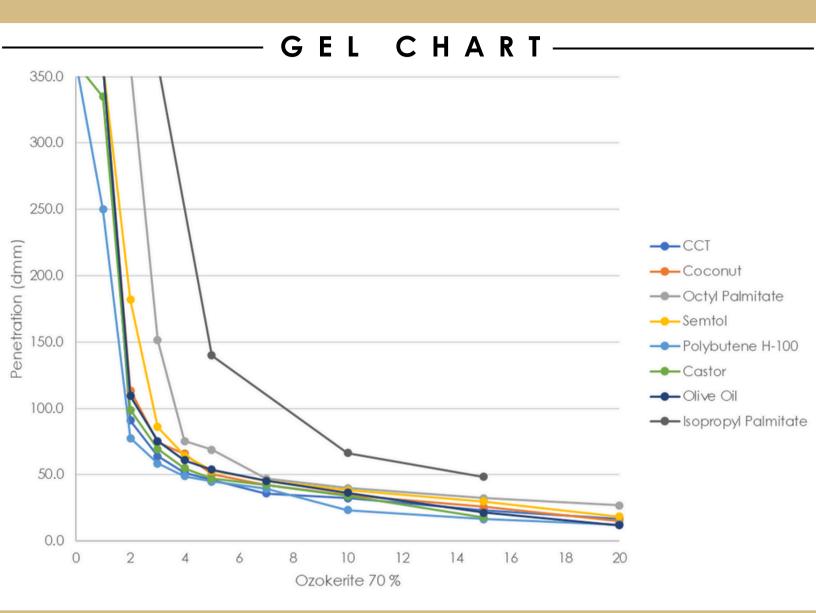

## **Additional Notes:**

Lower penetration readings indicate a harder gel structure, dictated by both ingredient compatibility and wax concentration. These factors also affect the overall melt point. Refer to the charts for guidance. Additional factors or ingredients may impact structure, adjust accordingly.

## **Penetration Guidelines:**

- Stick Structure 15-40 dmm
- Push Up/Hard Pot, Structure 40-70 dmm
- Soft Pot 70-150 dmm
- Ranges of Flowable >150 dmm

1021 Echo Lake Rd., Watertown, CT 06795
Tel: 1-860-945-3333 • info@kosterkeunen.com
www.kosterkeunen.com