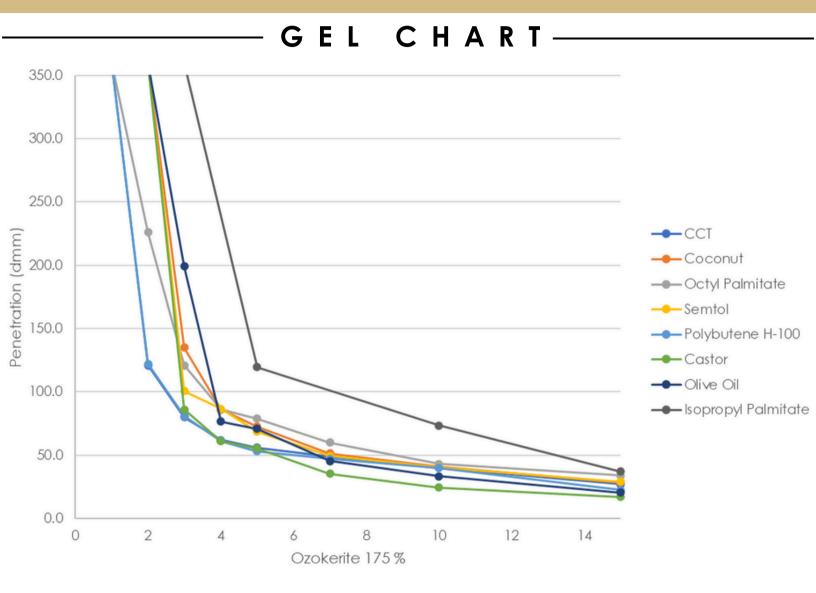

## **Additional Notes:**

Lower penetration readings indicate a harder gel structure, dictated by both ingredient compatibility and wax concentration. These factors also affect the overall melt point. Refer to the charts for guidance. Additional factors or ingredients may impact structure, adjust accordingly.

## **Penetration Guidelines:**

- Stick Structure 15-40 dmm
- Push Up/Hard Pot, Structure 40-70 dmm
- Soft Pot 70-150 dmm
- Ranges of Flowable >150 dmm

1021 Echo Lake Rd., Watertown, CT 06795 Tel: 1-860-945-3333 • info@kosterkeunen.com www.kosterkeunen.com