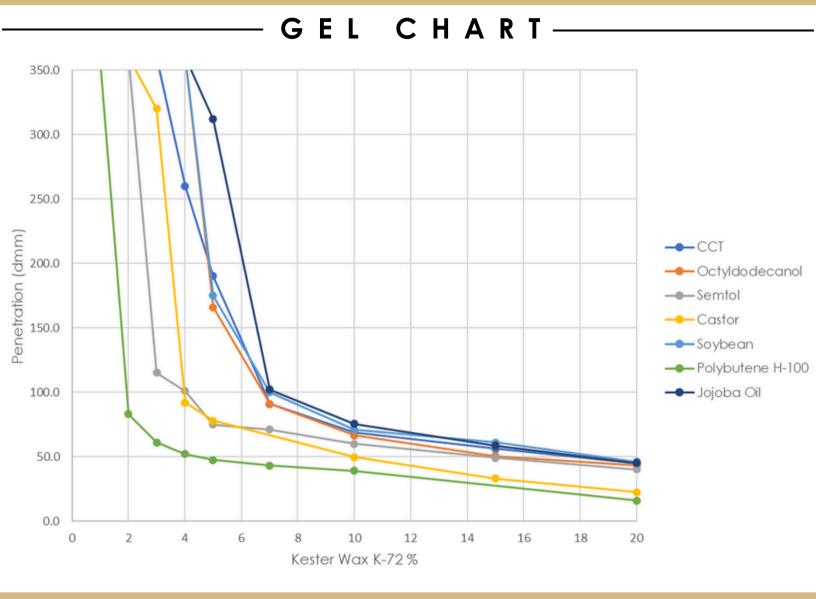

## **Additional Notes:**

Lower penetration readings indicate a harder gel structure, dictated by both ingredient compatibility and wax concentration. These factors also affect the overall melt point. Refer to the charts for guidance. Additional factors or ingredients may impact structure, adjust accordingly.

## Penetration Guidelines:

- Stick Structure 15-40 dmm
- Push Up/Hard Pot, Structure 40-70 dmm
- Soft Pot 70-150 dmm
- Ranges of Flowable >150 dmm

1021 Echo Lake Rd., Watertown, CT 06795 Tel: 1-860-945-3333 • info@kosterkeunen.com www.kosterkeunen.com