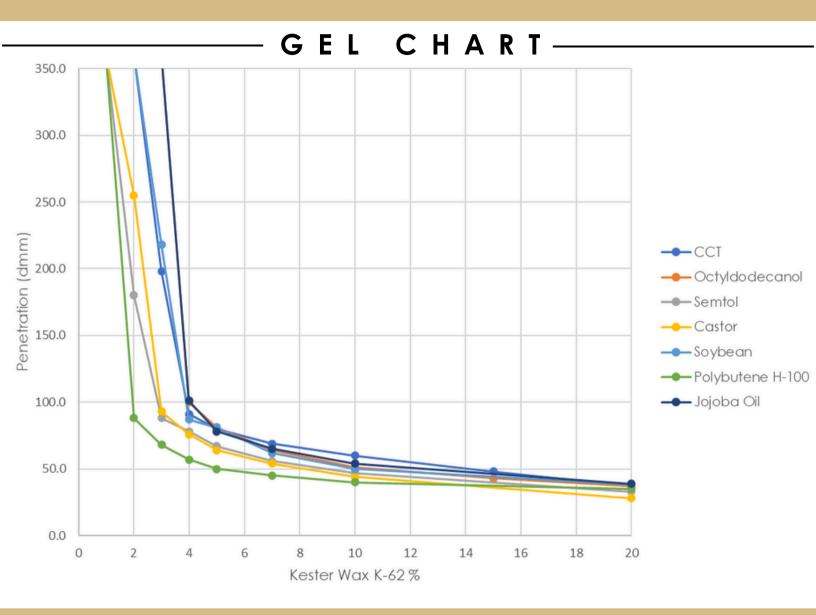

## **Additional Notes:**

Lower penetration readings indicate a harder gel structure, dictated by both ingredient compatibility and wax concentration. These factors also affect the overall melt point. Refer to the charts for guidance. Additional factors or ingredients may impact structure, adjust accordingly.

## Penetration Guidelines:

- Stick Structure 15-40 dmm
- Push Up/Hard Pot, Structure 40-70 dmm
- Soft Pot 70-150 dmm
- Ranges of Flowable >150 dmm

1021 Echo Lake Rd., Watertown, CT 06795 Tel: 1-860-945-3333 • info@kosterkeunen.com www.kosterkeunen.com