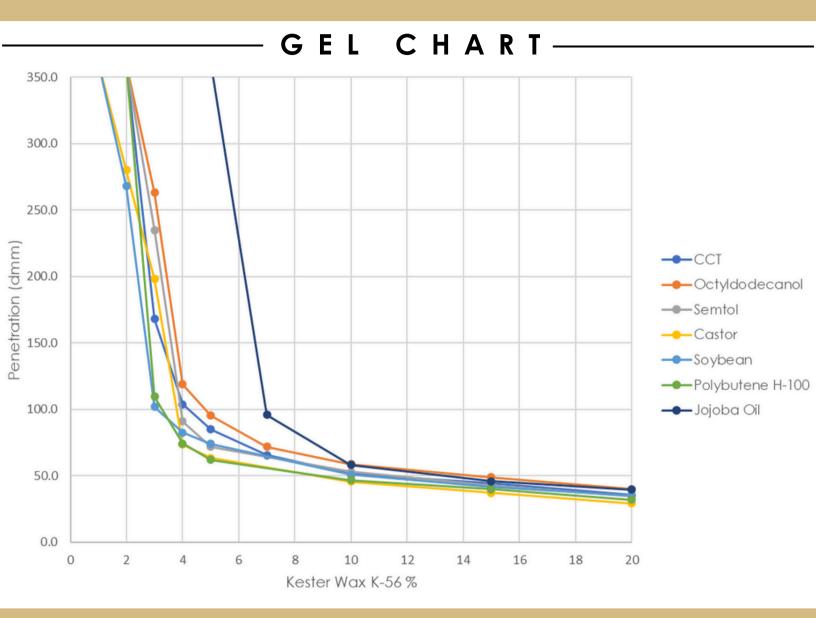

## **KESTER WAX K-56**

Wax #6128P

## **Additional Notes:**

Lower penetration readings indicate a harder gel structure, dictated by both ingredient compatibility and wax concentration. These factors also affect the overall melt point. Refer to the charts for guidance. Additional factors or ingredients may impact structure, adjust accordingly.

## **Penetration Guidelines:**

- Stick Structure 15-40 dmm
- Push Up/Hard Pot, Structure 40-70 dmm
- Soft Pot 70-150 dmm
- Ranges of Flowable >150 dmm

1021 Echo Lake Rd., Watertown, CT 06795
Tel: 1-860-945-3333 • info@kosterkeunen.com
www.kosterkeunen.com