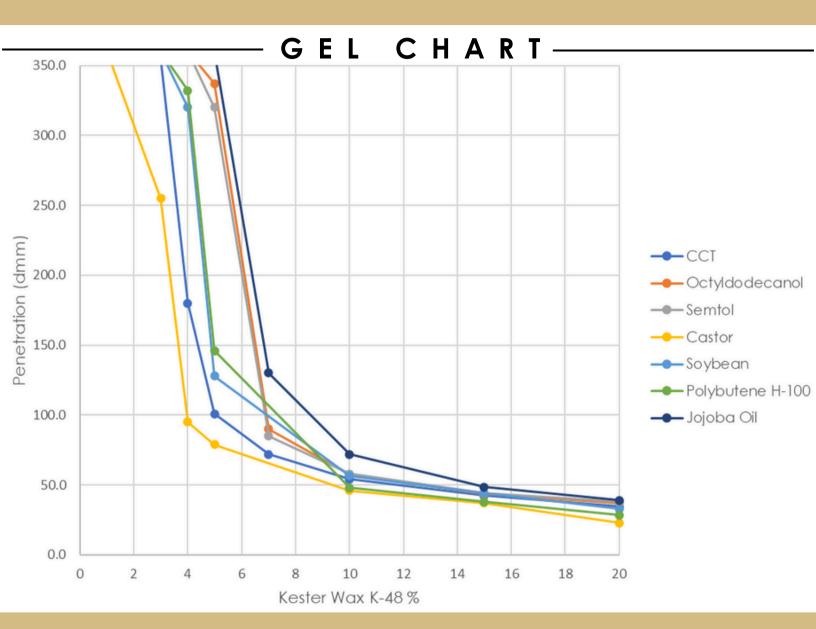

## **KESTER WAX K-48**

Wax #6120P

## **Additional Notes:**

Lower penetration readings indicate a harder gel structure, dictated by both ingredient compatibility and wax concentration. These factors also affect the overall melt point. Refer to the charts for guidance. Additional factors or ingredients may impact structure, adjust accordingly.

## **Penetration Guidelines:**

- Stick Structure 15-40 dmm
- Push Up/Hard Pot, Structure 40-70 dmm
- Soft Pot 70-150 dmm
- Ranges of Flowable >150 dmm

1021 Echo Lake Rd., Watertown, CT 06795
Tel: 1-860-945-3333 • info@kosterkeunen.com
www.kosterkeunen.com