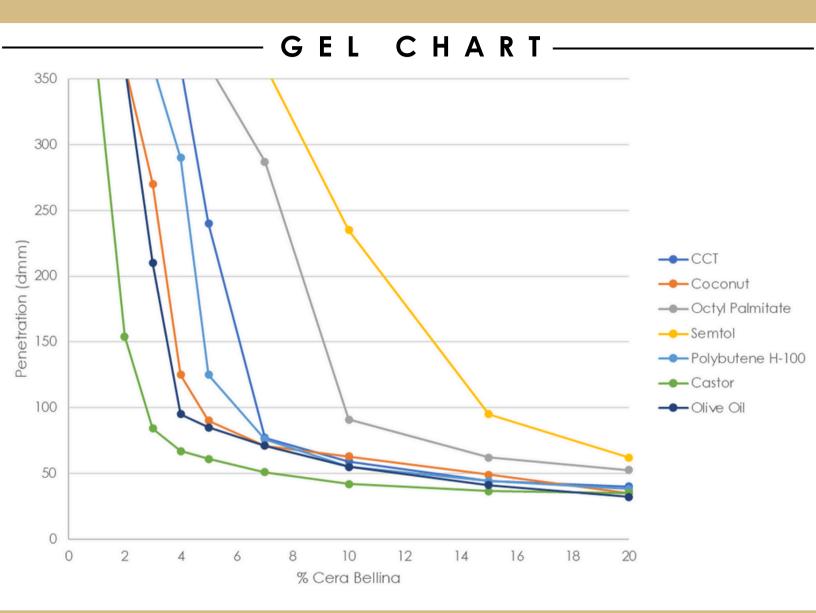

## CERA BELLINA

Wax #106P

## **Additional Notes:**

Lower penetration readings indicate a harder gel structure, dictated by both ingredient compatibility and wax concentration. These factors also affect the overall melt point. Refer to the charts for guidance. Additional factors or ingredients may impact structure, adjust accordingly.

## **Penetration Guidelines:**

- Stick Structure 15-40 dmm
- Push Up/Hard Pot, Structure 40-70 dmm
- Soft Pot 70-150 dmm
- Ranges of Flowable >150 dmm

1021 Echo Lake Rd., Watertown, CT 06795
Tel: 1-860-945-3333 • info@kosterkeunen.com
www.kosterkeunen.com