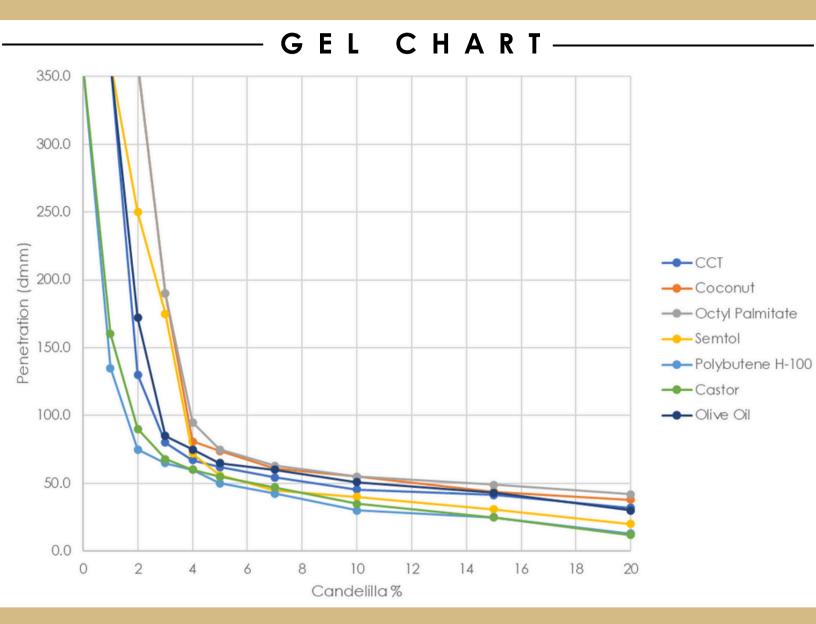

## **Additional Notes:**

Lower penetration readings indicate a harder gel structure, dictated by both ingredient compatibility and wax concentration. These factors also affect the overall melt point. Refer to the charts for guidance. Additional factors or ingredients may impact structure, adjust accordingly.

## **Penetration Guidelines:**

- Stick Structure 15-40 dmm
- Push Up/Hard Pot, Structure 40-70 dmm
- Soft Pot 70-150 dmm
- Ranges of Flowable >150 dmm

1021 Echo Lake Rd., Watertown, CT 06795
Tel: 1-860-945-3333 • info@kosterkeunen.com
www.kosterkeunen.com