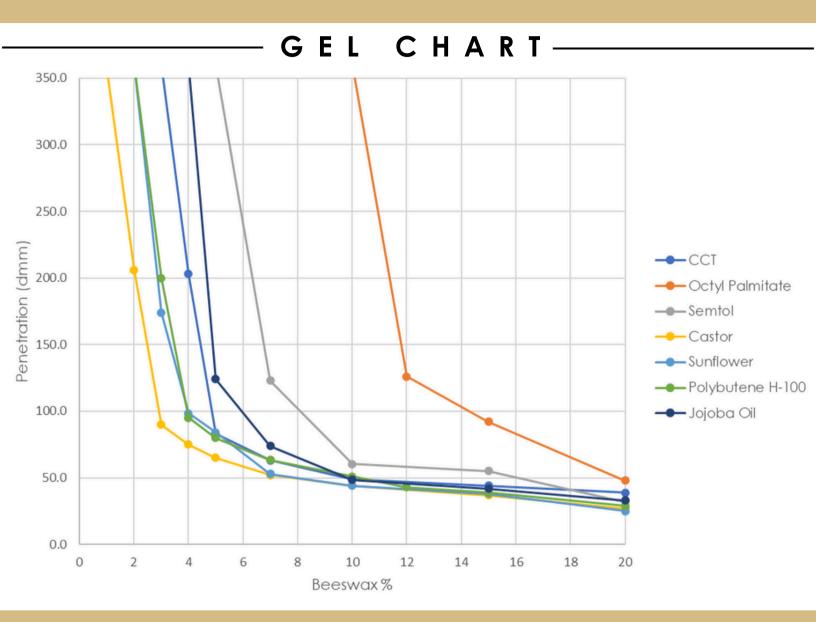

## **Additional Notes:**

Lower penetration readings indicate a harder gel structure, dictated by both ingredient compatibility and wax concentration. These factors also affect the overall melt point. Refer to the charts for guidance. Additional factors or ingredients may impact structure, adjust accordingly.

## **Penetration Guidelines:**

- Stick Structure 15-40 dmm
- Push Up/Hard Pot, Structure 40-70 dmm
- Soft Pot 70-150 dmm
- Ranges of Flowable >150 dmm

1021 Echo Lake Rd., Watertown, CT 06795
Tel: 1-860-945-3333 • info@kosterkeunen.com
www.kosterkeunen.com